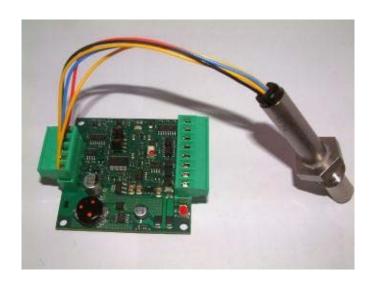

## **Features**

- Complete system to measure the partial pressure of oxygen (PPO2) up to a maximum pressure of 6 atmospheres within a submersible
- High accuracy linear output
- Single output via RS232 comms interface.
- Can be calibrated in any known PPO2 environment.
- Cycling 3.3V DC logic output allows direct monitoring of the O2 sensor pump cycle for diagnostic purposes
- Power and Sensor Operating LEDs
- Removable polarized screw terminals for easy wiring