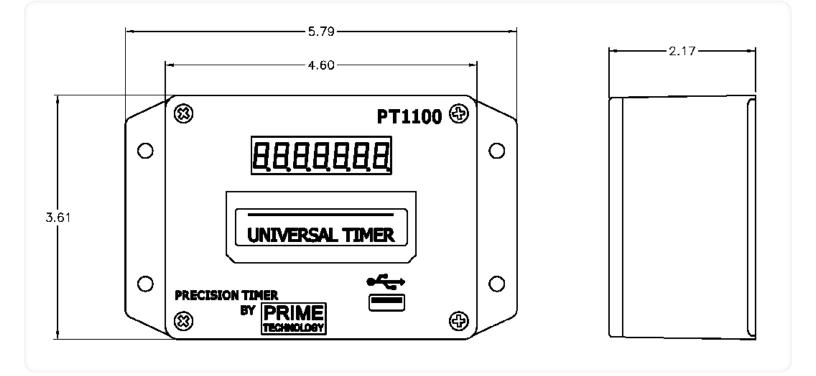

## UNIVERSAL TIMER MODULE

Using Flexibility and Programmability in your timing applications

The PT-1100 is a smart timer which can be programmed using your personal computer through a USB interface. This programmability allows the timer to be configured as any of the following timing modes:

## Features:

Choice of seconds, minutes, hours

- Unit setting up to 6 digits and decimal point
- Graphic LCD Display
- External interface connector
- External reset input
- 2 c type dry contacts max 8 Amps
- Operation from 115/230 VAC